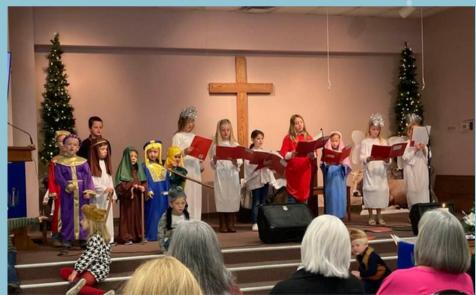

#### **MEMORIALS**

Kathryn Rowell

Dorothy Knesel

Don Mitchell Baxter

Barbara Brice

On December 17th the children had their annual Christmas Program. This year the narrators read straight from the Gospel of Luke to retell the story of the birth of Jesus. The children did a wonderful job acting out the scripture narrations During the program the children sang Silent Night, Away In A Manger, Hark! The Herald Angels Sing and Joy To The World. A very big thank you to all the parents and volunteers who helped make this year's program a success and one to remember!