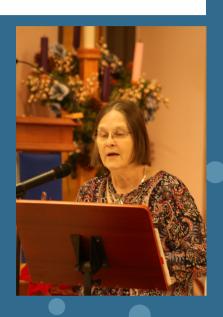

# SPECIAL GUESTS FROM FRIENDS ACADEMY PERFORMED AT DEC. SS AND SHERRY PEYTON BROUGHT THE MESSAGE