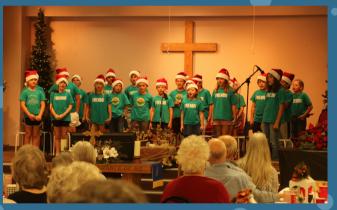

# SPECIAL GUESTS FROM FRIENDS ACADEMY PERFORMED AT DEC. SS AND SHERRY PEYTON BROUGHT THE MESSAGE